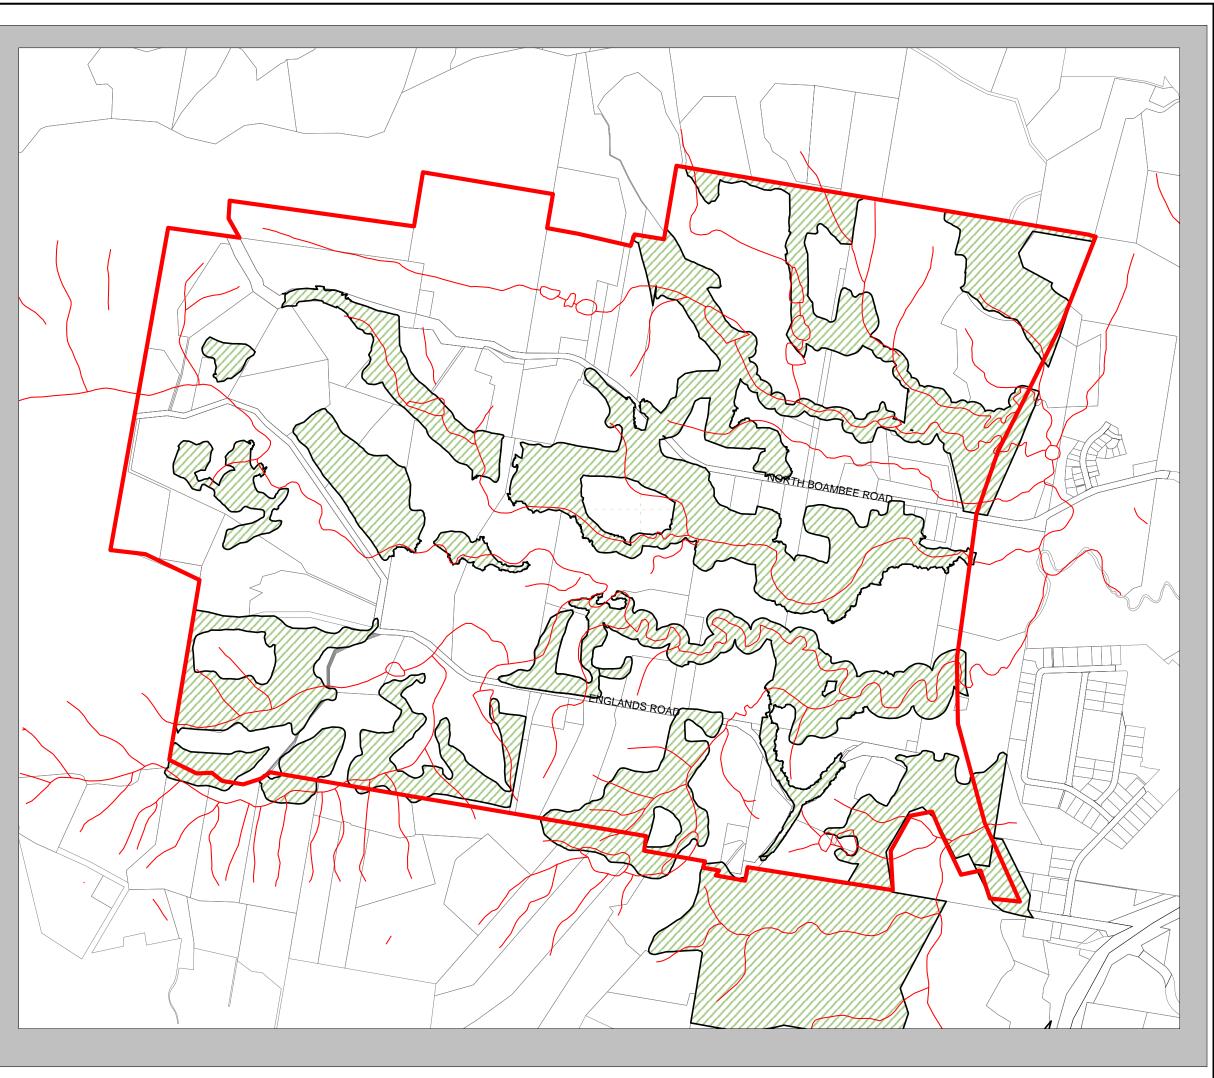

## **FIGURES:**

DRAFT LAND ZONING MAP

DRAFT LOT SIZE MAP

DRAFT HEIGHT OF BUILDING MAP

DRAFT TERRESTRIAL BIODIVERSITY MAP, DRINKING WATER CATCHMENT MAP, RIPARIAN LANDS AND WATERCOURSES MAP

Coffs Harbour Local Environmental Plan 2013

Terrestrial Biodiversity Map -Drinking Water Catchment Map -Riparian Lands and Watercourses Map -Sheet CL2\_00XX